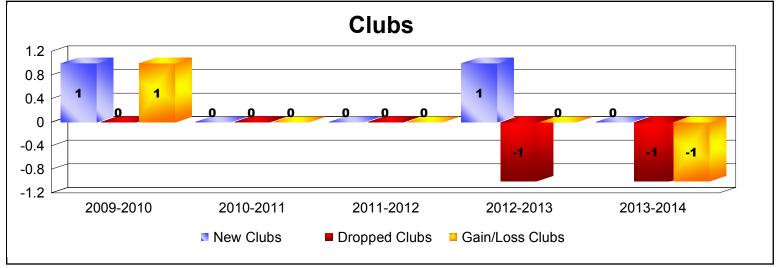

District 108TA2

As of June 2014 Cumulative

| Year      | New<br>Clubs | Dropped<br>Clubs | Gain/<br>Loss<br>Clubs | New<br>Members | Charter<br>Members | Reinstate<br>Members | Transfer<br>Members | Total<br>Member<br>Added | Total<br>Members<br>Dropped | Gain/<br>Loss<br>Members |
|-----------|--------------|------------------|------------------------|----------------|--------------------|----------------------|---------------------|--------------------------|-----------------------------|--------------------------|
| 2009-2010 | 1            | 0                | 1                      | 111            | 23                 | 4                    | 6                   | 144                      | -143                        | 1                        |
| 2010-2011 | 0            | 0                | 0                      | 89             | 0                  | 2                    | 6                   | 97                       | -155                        | -58                      |
| 2011-2012 | 0            | 0                | 0                      | 74             | 0                  | 8                    | 8                   | 90                       | -178                        | -88                      |
| 2012-2013 | 1            | -1               | 0                      | 110            | 20                 | 2                    | 24                  | 156                      | -157                        | -1                       |
| 2013-2014 | 0            | -1               | -1                     | 99             | 0                  | 4                    | 4                   | 107                      | -174                        | -67                      |
| Average   | 0            | 0                | 0                      | 97             | 9                  | 4                    | 10                  | 119                      | -161                        | -43                      |