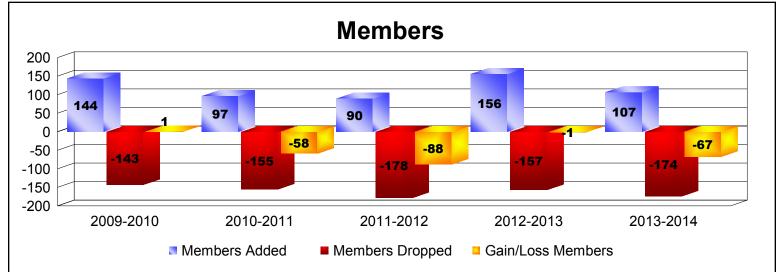

District 108TA2

As of June 2014 Cumulative

| Year      | New<br>Clubs | Dropped<br>Clubs | Gain/<br>Loss<br>Clubs | New<br>Members | Charter<br>Members | Reinstate<br>Members | Transfer<br>Members | Total<br>Member<br>Added | Total<br>Members<br>Dropped | Gain/<br>Loss<br>Members |
|-----------|--------------|------------------|------------------------|----------------|--------------------|----------------------|---------------------|--------------------------|-----------------------------|--------------------------|
| 2009-2010 | 1            | 0                | 1                      | 111            | 23                 | 4                    | 6                   | 144                      | -143                        | 1                        |
| 2010-2011 | 0            | 0                | 0                      | 89             | 0                  | 2                    | 6                   | 97                       | -155                        | -58                      |
| 2011-2012 | 0            | 0                | 0                      | 74             | 0                  | 8                    | 8                   | 90                       | -178                        | -88                      |
| 2012-2013 | 1            | -1               | 0                      | 110            | 20                 | 2                    | 24                  | 156                      | -157                        | -1                       |
| 2013-2014 | 0            | -1               | -1                     | 99             | 0                  | 4                    | 4                   | 107                      | -174                        | -67                      |
| Average   | 0            | 0                | 0                      | 97             | 9                  | 4                    | 10                  | 119                      | -161                        | -43                      |